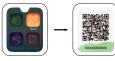

## 3. Choosing Correct SIM Card

Download Trackingo APP through one of followig methods:

- 1. Scan QR code to download APP
- 2. https://lageniotech.com/supportpage
- 3. Download from Apple App Store and Google Play Store

### Scan QR Code and Download "Trackino" APP