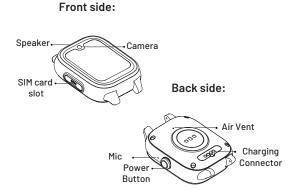

### 2. Kids Smart Watch Display

Warning: Do not poke the mic and air vent with sharp objects such as card removal pins.

#### Function Button

- Long press to turn on (If watch can't turn on, please confirm whether the watch is out of power)
- Short press to turn off/on screen
- One-tap SOS Long press for 3s to send emergency call (Need to set emergency contact person in APP) Remind: If the new watch cannot be turned on, it is likely that the watch is out of power. Please plug in the charging cable until the watch shows the charging interface.

## 10. Charging

Please plug the charging caple correctly into the charging contacts on the watch's backside, the charging interface will appear on the screen.