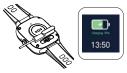

## 10. Charging

Please plug the charging caple correctly into the charging contacts on the watch's backside, the charging interface will appear on the screen.