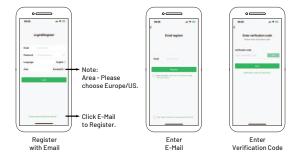

### 6. Register & Login with "Trackino"

### 6. Register & Login with "Trackino"

Setting Login Password

Watch QR code