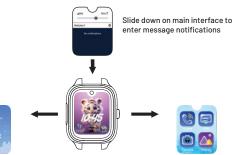

### 9. Basic Operations

Main interface

Slide right on main interface to enter weather

Cloud

Slide left on main interface to enter Phone, SMS, Camera, Gallery, Chat, Add Friend, Steps, HR, Sp02, Bind, Stopwatch, Calculator, Theme, and more