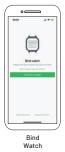

## 7. Scan QR Code and Bind Watch

- 1. Turn on App and Login on your smart phone.
- 2. Click on Bind Watch icon, tap "Find Bind Number" and scan QR code to bind the watch.

Obtain Code:

- Slide left on main interface to find the Bind function, click it to enter and obtain a binding code.
- 2. Scan QR code or enter the bind code manually.